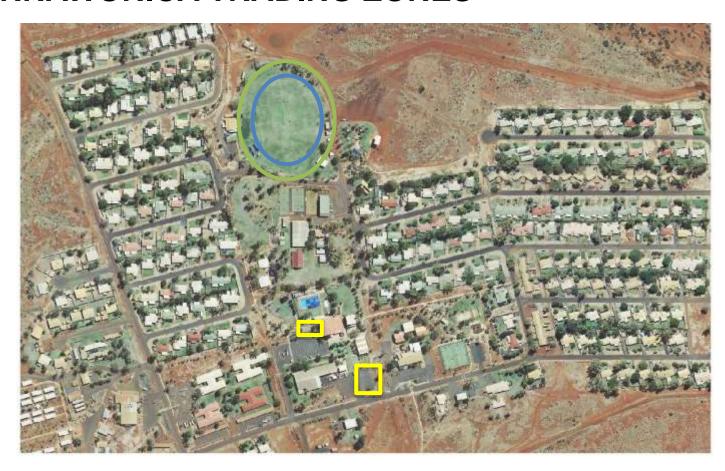

required for event bays.



#### **OPEN TRADING ZONE – Visitor Centre**



#### **OPEN TRADING ZONE – Onslow Foreshore**



## **OPEN TRADING ZONE – Thalanyji Oval**



#### **OPEN TRADING ZONE – Skate Park**



# Events -THALANYJI OVAL(Bays to be marked and numbered) SKATE PARK



## **OPEN TRADER ZONE- Multipurpose Center**



#### **ONSLOW TRADING ZONES**



#### PANNAWONICA TRADING ZONES



Open Trading Zone



Open Trading Zone- Invited

Keys will be required to access green zones from the shire. This will help the shire to police the green zones.



- Events
- Bays to be marked and numbered.

More detailed mapping required for event bays.



## **OPEN TRADING ZONE – Pannawonica Shopping Precinct**



#### **OPEN TRADER ZONE – Pannawonica Oval**



#### **PANNAWONICA TRADING ZONES**