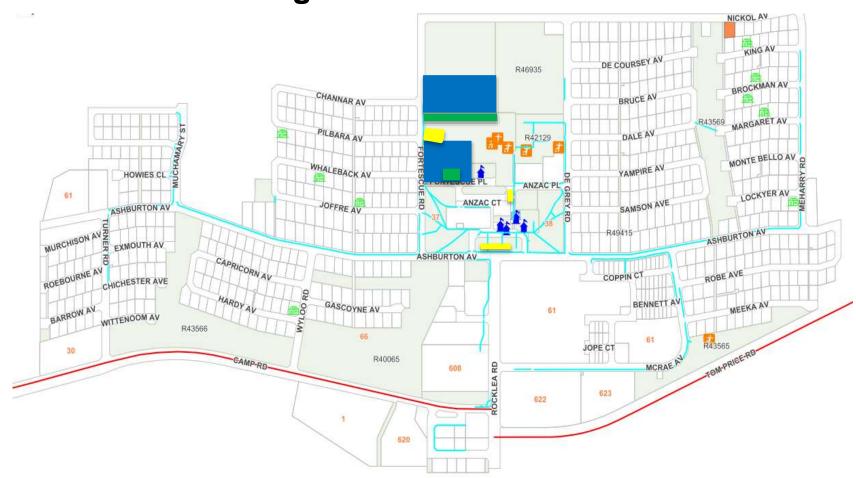

ed and numbered)



#### **Tom Price Trading Zones**



#### PARABURDOO TRADING ZONES



Open Trading Zone



Open Trading Zone- Invited

Keys will be required to access green zones from the shire. This will help the shire to police the green zones.



- Events
- Bays to be marked and numbered.

More detailed mapping required for event bays.



#### **OPEN TRADING ZONE – Peter Sutherland Oval**



## **OPEN TRADER ZONE – Shopping Precinct**



## **OPEN TRADING ZONE – Shopping Precinct** (Rear Carpark)



#### **INVITED TRADING ZONES – Peter Sutherland Oval**



#### **INVITED TRADING ZONES- Peter Sutherland Oval**



## EVENTS - Peter Sutherland Oval (Bays to be marked and numbered)



## Events- Peter Sutherland Oval (Bays to be marked and numbered)



#### **Paraburdoo Trading Zones**



#### **ONSLOW TRADING ZONES**



Open Trading Zone



Open Trading Zone- Invited

Keys will be required to access green zones from the shire. This will help the shire to police the green zones.



- Events
- Bays to be marked and numbered.

More detailed mapping required for event bays.



#### **OPEN TRADING ZONE – Visitor Centre**



#### **OPEN TRADING ZONE – Onslow Foreshore**



## **OPEN TRADING ZONE – Thalanyji Oval**



#### **OPEN TRADING ZONE – Skate Park**



# Events -THALANYJI OVAL(Bays to be marked and numbered) SKATE PARK



## **OPEN TRADER ZONE- Multipurpose Center**



#### **ONSLOW TRADING ZONES**



#### PANNAWONICA TRADING ZONES



Open Trading Zone



Open Trading Zone- Invited

Keys will be required to access green zones from the shire. This will help the shire to