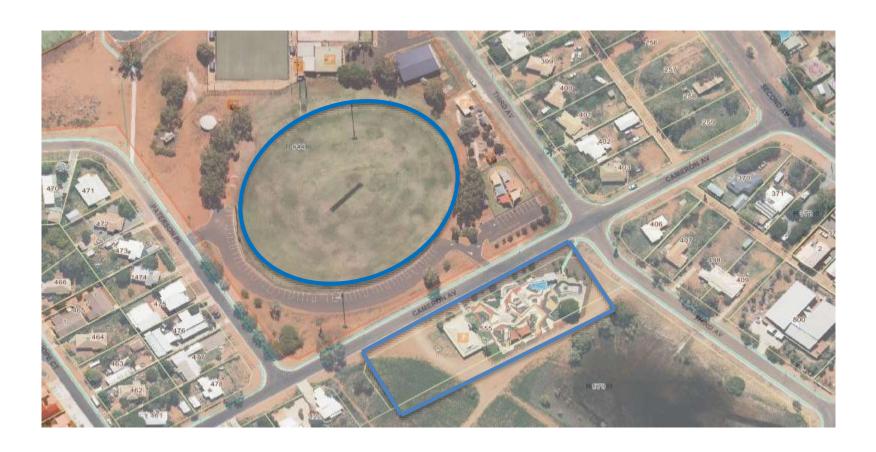

## **OPEN TRADING ZONE – Thalanyji Oval**

## **OPEN TRADER ZONE- Multipurpose Center**