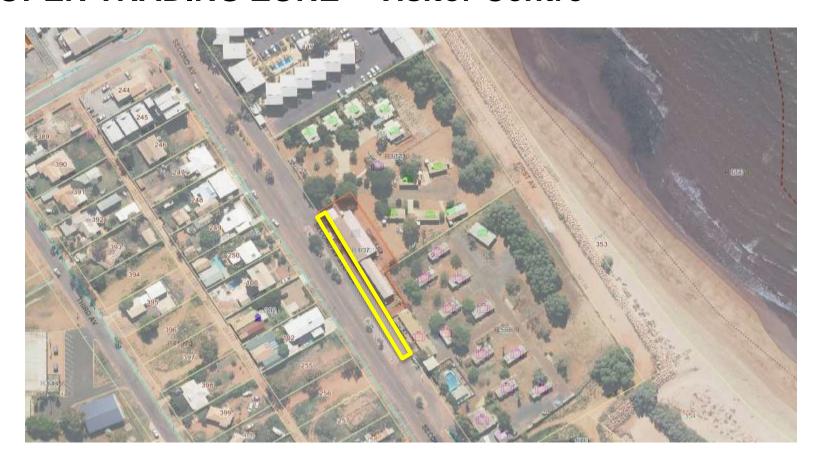

bays.



#### **OPEN TRADING ZONE – Peter Sutherland Oval**



## **OPEN TRADER ZONE – Shopping Precinct**



## **OPEN TRADING ZONE – Shopping Precinct** (Rear Carpark)



#### **INVITED TRADING ZONES – Peter Sutherland Oval**



#### **INVITED TRADING ZONES- Peter Sutherland Oval**



## EVENTS - Peter Sutherland Oval (Bays to be marked and numbered)



## Events- Peter Sutherland Oval (Bays to be marked and numbered)



#### **Paraburdoo Trading Zones**



#### **ONSLOW TRADING ZONES**



Open Trading Zone



Open Trading Zone- Invited

Keys will be required to access green zones from the shire. This will help the shire to police the green zones.



- Events
- Bays to be marked and numbered.

More detailed mapping required for event bays.



#### **OPEN TRADING ZONE – Visitor Centre**



#### **OPEN TRADING ZONE – Onslow Foreshore**



## **OPEN TRADING ZONE – Thalanyji Oval**



#### **OPEN TRADING ZONE – Skate Park**



# Events -THALANYJI OVAL(Bays to be marked and numbered) SKATE PARK



## **OPEN TRADER ZONE- Multipurpose Center**



#### **ONSLOW TRADING ZONES**



#### PANNAWONICA TRADING ZONES



Open Trading Zone



Open Trading Zone- Invited

Keys will be required to access green zones from the shire. This will help the shire to police the green zones.



- Events
- Bays to be marked and numbered.

More detailed mapping required for event bays.



## **OPEN TRADING ZONE – Pannawonica Shopping Precinct**



#### **OPEN TRADER ZONE – Pannawonica Oval**



#### **PANNAWONICA TRADING ZONES**