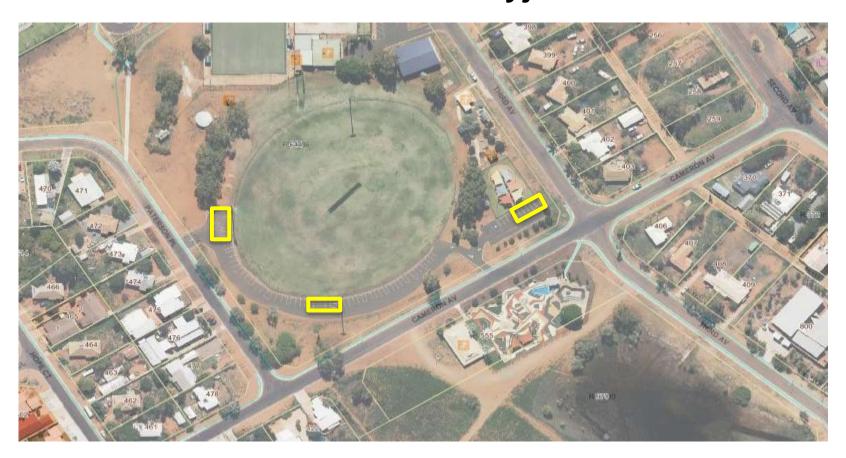

g Precinct**



## **OPEN TRADING ZONE – Shopping Precinct** (Rear Carpark)



#### **INVITED TRADING ZONES – Peter Sutherland Oval**



#### **INVITED TRADING ZONES- Peter Sutherland Oval**



## EVENTS - Peter Sutherland Oval (Bays to be marked and numbered)



## Events- Peter Sutherland Oval (Bays to be marked and numbered)



#### **Paraburdoo Trading Zones**



#### **ONSLOW TRADING ZONES**



Open Trading Zone



Open Trading Zone- Invited

Keys will be required to access green zones from the shire. This will help the shire to police the green zones.



- Events
- Bays to be marked and numbered.

More detailed mapping required for event bays.



#### **OPEN TRADING ZONE – Visitor Centre**



#### **OPEN TRADING ZONE – Onslow Foreshore**



## **OPEN TRADING ZONE – Thalanyji Oval**



#### **OPEN TRADING ZONE – Skate Park**



# Events -THALANYJI OVAL(Bays to be marked and numbered) SKATE PARK



## **OPEN TRADER ZONE- Multipurpose Center**



#### **ONSLOW TRADING ZONES**



#### PANNAWONICA TRADING ZONES



Open Trading Zone



Open Trading Zone- Invited

Keys will be required to access green zones from the shire. This will help the shire to police the green zones.



- Events
- Bays to be marked and numbered.

More detailed mapping required for event bays.



## **OPEN TRADING ZONE – Pannawonica Shopping Precinct**



#### **OPEN TRADER ZONE – Pannawonica Oval**



#### **PANNAWONICA TRADING ZONES**