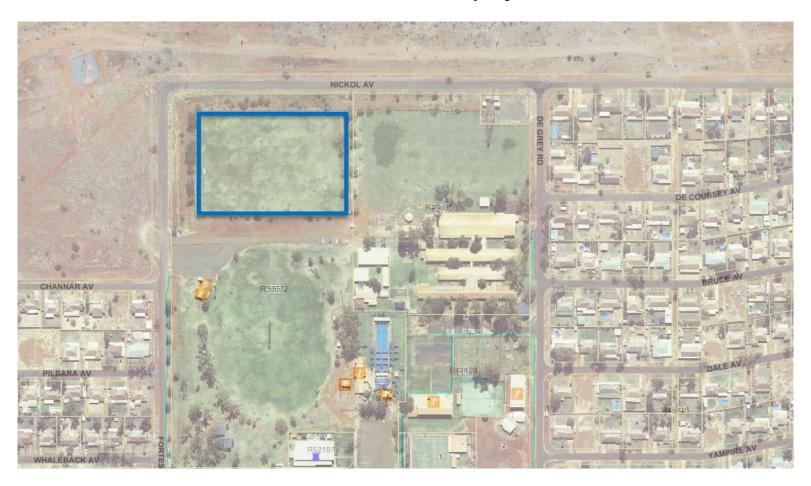

Events - Skate Park (Bays to be marked and numbered)



#### **Tom Price Trading Zones**



#### PARABURDOO TRADING ZONES



Open Trading Zone



Open Trading Zone- Invited

Keys will be required to access green zones from the shire. This will help the shire to police the green zones.



- Events
- Bays to be marked and numbered.

More detailed mapping required for event bays.



#### **OPEN TRADING ZONE – Peter Sutherland Oval**



## **OPEN TRADER ZONE – Shopping Precinct**



## **OPEN TRADING ZONE – Shopping Precinct** (Rear Carpark)



#### **INVITED TRADING ZONES – Peter Sutherland Oval**



#### **INVITED TRADING ZONES- Peter Sutherland Oval**



## EVENTS - Peter Sutherland Oval (Bays to be marked and numbered)



## Events- Peter Sutherland Oval (Bays to be marked and numbered)



#### **Paraburdoo Trading Zones**



#### **ONSLOW TRADING ZONES**



Open Trading Zone



Open Trading Zone- Invited

Keys will be required to access green zones from the shire. This will help the shire to police the green zones.



- Events
- Bays to be marked and numbered.

More detailed mapping required for event bays.



#### **OPEN TRADING ZONE – Visitor Centre**



#### **OPEN TRADING ZONE – Onslow Foreshore**



## **OPEN TRADING ZONE – Thalanyji Oval**



#### **OPEN TRADING ZONE – Skate Park**



# Events -THALANYJI OVAL(Bays to be marked and numbered) SKATE PARK



## **OPEN TRADER ZONE- Multipurpose Center**



#### **ONSLOW TRADING ZONES**



#### PANNAWONICA TRADING ZONES



Open Trading Zone



Open Trading Zone- Invited

Keys will be required to access green zones from th