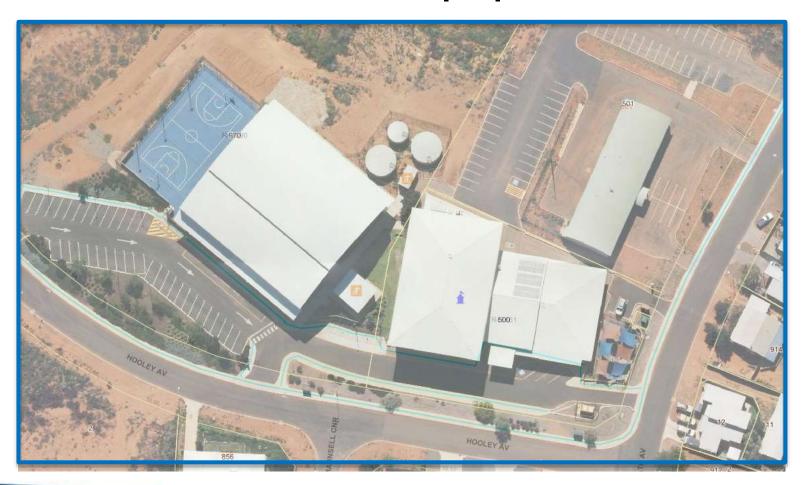

NES- Peter Sutherland Oval**



## EVENTS - Peter Sutherland Oval (Bays to be marked and numbered)



## Events- Peter Sutherland Oval (Bays to be marked and numbered)



#### **Paraburdoo Trading Zones**



#### **ONSLOW TRADING ZONES**



Open Trading Zone



Open Trading Zone- Invited

Keys will be required to access green zones from the shire. This will help the shire to police the green zones.



- Events
- Bays to be marked and numbered.

More detailed mapping required for event bays.



#### **OPEN TRADING ZONE – Visitor Centre**



#### **OPEN TRADING ZONE – Onslow Foreshore**



## **OPEN TRADING ZONE – Thalanyji Oval**



#### **OPEN TRADING ZONE – Skate Park**



# Events -THALANYJI OVAL(Bays to be marked and numbered) SKATE PARK



## **OPEN TRADER ZONE- Multipurpose Center**



#### **ONSLOW TRADING ZONES**



#### PANNAWONICA TRADING ZONES



Open Trading Zone



Open Trading Zone- Invited

Keys will be required to access green zones from the shire. This will help the shire to police the green zones.



- Events
- Bays to be marked and numbered.

More detailed mapping required for event bays.



## **OPEN TRADING ZONE – Pannawonica Shopping Precinct**



#### **OPEN TRADER ZONE – Pannawonica Oval**



#### **PANNAWONICA TRADING ZONES**