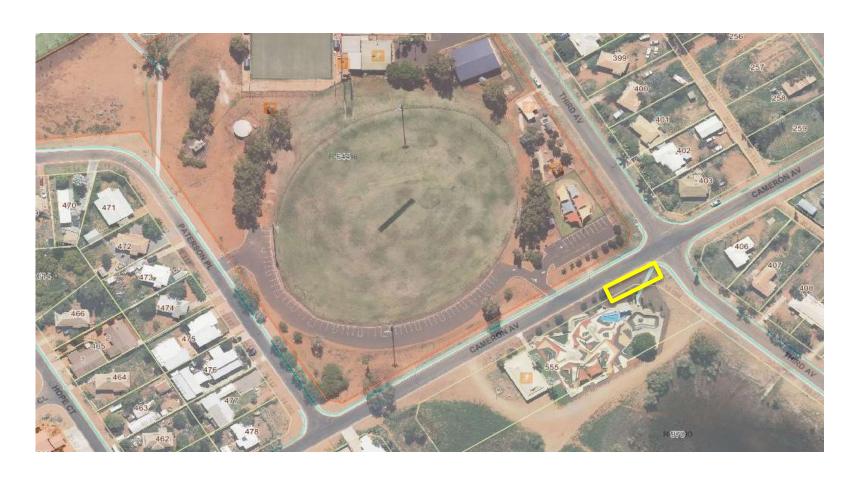

opping Precinct** (Rear Carpark)



#### **INVITED TRADING ZONES – Peter Sutherland Oval**



#### **INVITED TRADING ZONES- Peter Sutherland Oval**



## EVENTS - Peter Sutherland Oval (Bays to be marked and numbered)



## Events- Peter Sutherland Oval (Bays to be marked and numbered)



#### **Paraburdoo Trading Zones**



#### **ONSLOW TRADING ZONES**



Open Trading Zone



Open Trading Zone- Invited

Keys will be required to access green zones from the shire. This will help the shire to police the green zones.



- Events
- Bays to be marked and numbered.

More detailed mapping required for event bays.



#### **OPEN TRADING ZONE – Visitor Centre**



#### **OPEN TRADING ZONE – Onslow Foreshore**



## **OPEN TRADING ZONE – Thalanyji Oval**



#### **OPEN TRADING ZONE – Skate Park**



# Events -THALANYJI OVAL(Bays to be marked and numbered) SKATE PARK



## **OPEN TRADER ZONE- Multipurpose Center**



#### **ONSLOW TRADING ZONES**



#### PANNAWONICA TRADING ZONES



Open Trading Zone



Open Trading Zone- Invited

Keys will be required to access green zones from the shire. This will help the shire to police the green zones.



- Events
- Bays to be marked and numbered.

More detailed mapping required for event bays.



## **OPEN TRADING ZONE – Pannawonica Shopping Precinct**



#### **OPEN TRADER ZONE – Pannawonica Oval**



#### **PANNAWONICA TRADING ZONES**