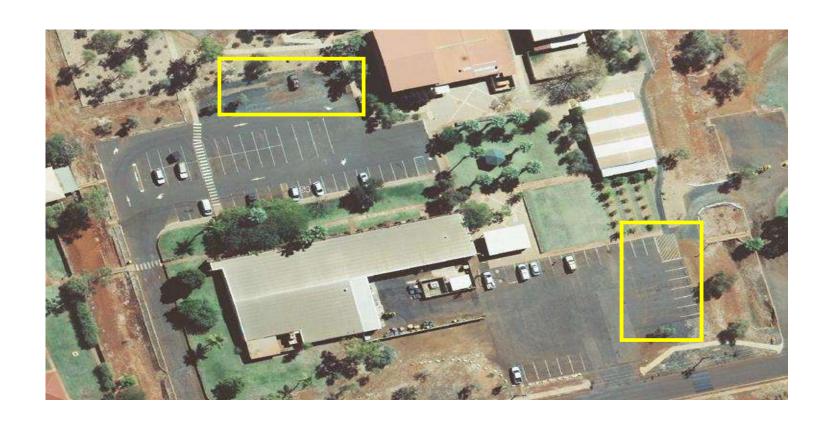

the green zones.



- Events
- Bays to be marked and numbered.

More detailed mapping required for event bays.



#### **OPEN TRADING ZONE – Visitor Centre**



#### **OPEN TRADING ZONE – Onslow Foreshore**



## **OPEN TRADING ZONE – Thalanyji Oval**



#### **OPEN TRADING ZONE – Skate Park**



# Events -THALANYJI OVAL(Bays to be marked and numbered) SKATE PARK



## **OPEN TRADER ZONE- Multipurpose Center**



#### **ONSLOW TRADING ZONES**



#### PANNAWONICA TRADING ZONES



Open Trading Zone



Open Trading Zone- Invited

Keys will be required to access green zones from the shire. This will help the shire to police the green zones.



- Events
- Bays to be marked and numbered.

More detailed mapping required for event bays.



## **OPEN TRADING ZONE – Pannawonica Shopping Precinct**



#### **OPEN TRADER ZONE – Pannawonica Oval**



#### **PANNAWONICA TRADING ZONES**