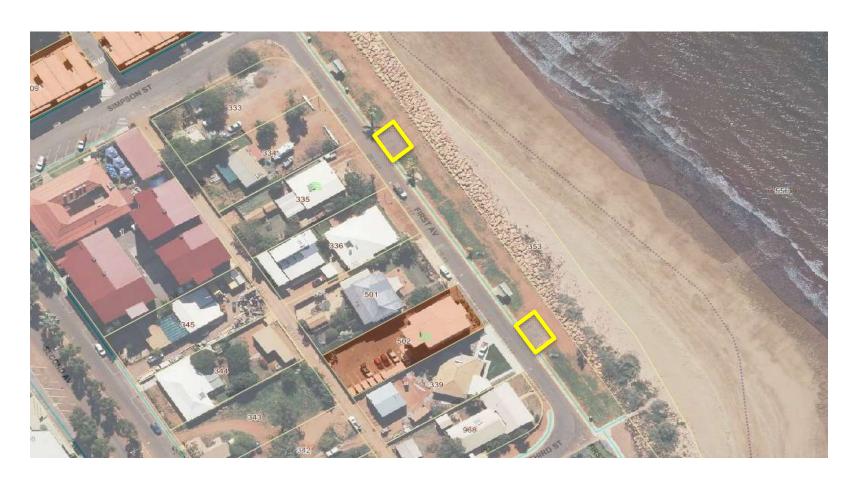

and Oval**



## **OPEN TRADER ZONE – Shopping Precinct**



## **OPEN TRADING ZONE – Shopping Precinct** (Rear Carpark)



#### **INVITED TRADING ZONES – Peter Sutherland Oval**



#### **INVITED TRADING ZONES- Peter Sutherland Oval**



## EVENTS - Peter Sutherland Oval (Bays to be marked and numbered)



## Events- Peter Sutherland Oval (Bays to be marked and numbered)



#### **Paraburdoo Trading Zones**



#### **ONSLOW TRADING ZONES**



Open Trading Zone



Open Trading Zone- Invited

Keys will be required to access green zones from the shire. This will help the shire to police the green zones.



- Events
- Bays to be marked and numbered.

More detailed mapping required for event bays.



#### **OPEN TRADING ZONE – Visitor Centre**



#### **OPEN TRADING ZONE – Onslow Foreshore**



## **OPEN TRADING ZONE – Thalanyji Oval**



#### **OPEN TRADING ZONE – Skate Park**



# Events -THALANYJI OVAL(Bays to be marked and numbered) SKATE PARK



## **OPEN TRADER ZONE- Multipurpose Center**



#### **ONSLOW TRADING ZONES**



#### PANNAWONICA TRADING ZONES



Open Trading Zone



Open Trading Zone- Invited

Keys will be required to access green zones from the shire. This will help the shire to police the green zones.



- Events
- Bays to be marked and numbered.

More detailed mapping required for event bays.



## **OPEN TRADING ZONE – Pannawonica Shopping Precinct**



#### **OPEN TRADER ZONE – Pannawonica Oval**



#### **PANNAWONICA TRADING ZONES**