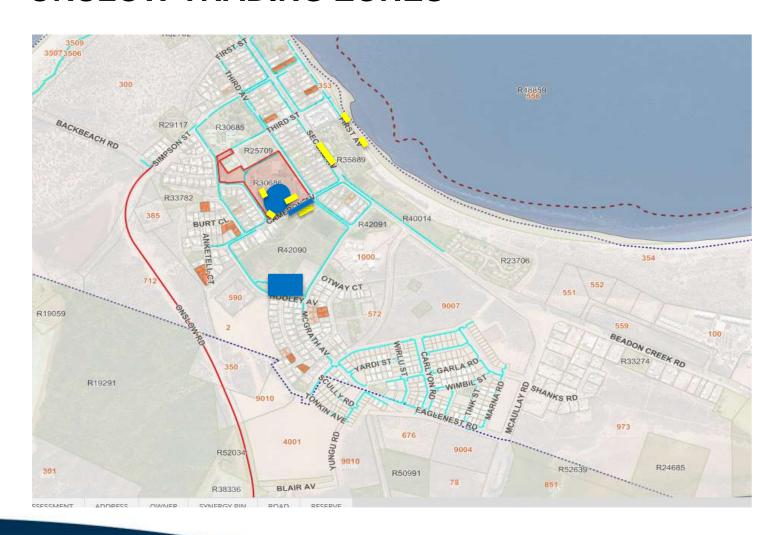

# EVENTS - Peter Sutherland Oval (Bays to be marked and numbered)



## Events- Peter Sutherland Oval (Bays to be marked and numbered)



#### **Paraburdoo Trading Zones**



#### **ONSLOW TRADING ZONES**



Open Trading Zone



Open Trading Zone- Invited

Keys will be required to access green zones from the shire. This will help the shire to police the green zones.



- Events
- Bays to be marked and numbered.

More detailed mapping required for event bays.



#### **OPEN TRADING ZONE – Visitor Centre**



#### **OPEN TRADING ZONE – Onslow Foreshore**



## **OPEN TRADING ZONE – Thalanyji Oval**



#### **OPEN TRADING ZONE – Skate Park**



# Events -THALANYJI OVAL(Bays to be marked and numbered) SKATE PARK



## **OPEN TRADER ZONE- Multipurpose Center**



#### **ONSLOW TRADING ZONES**



#### PANNAWONICA TRADING ZONES



Open Trading Zone



Open Trading Zone- Invited

Keys will be required to access green zones from the shire. This will help the shire to police the green zones.



- Events
- Bays to be marked and numbered.

More detailed mapping required for event bays.



## **OPEN TRADING ZONE – Pannawonica Shopping Precinct**



#### **OPEN TRADER ZONE – Pannawonica Oval**



#### **PANNAWONICA TRADING ZONES**