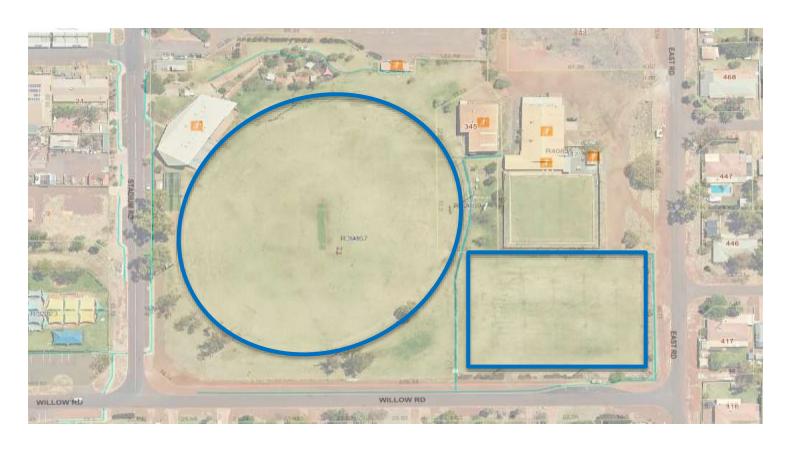

## **Open Trading Zone – Clem Thompson Oval**

#### Invited Trading Zone – Soccer Field (Clem Thompson Oval)