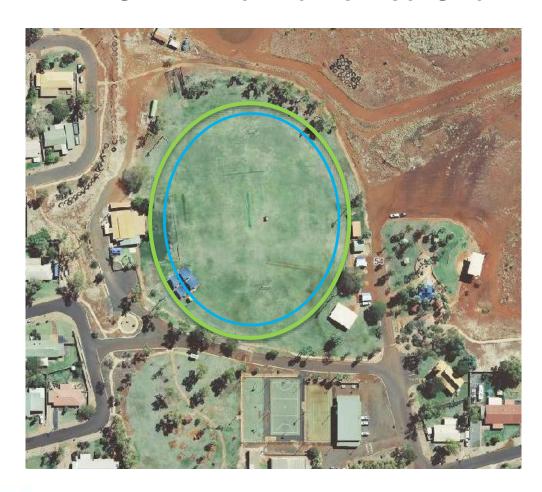

and numbered.

More detailed mapping required for event bays.



#### **OPEN TRADING ZONE – Visitor Centre**



#### **OPEN TRADING ZONE – Onslow Foreshore**



## **OPEN TRADING ZONE – Thalanyji Oval**



#### **OPEN TRADING ZONE – Skate Park**



# Events -THALANYJI OVAL(Bays to be marked and numbered) SKATE PARK



## **OPEN TRADER ZONE- Multipurpose Center**



#### **ONSLOW TRADING ZONES**



#### PANNAWONICA TRADING ZONES



Open Trading Zone



Open Trading Zone- Invited

Keys will be required to access green zones from the shire. This will help the shire to police the green zones.



- Events
- Bays to be marked and numbered.

More detailed mapping required for event bays.



## **OPEN TRADING ZONE – Pannawonica Shopping Precinct**



#### **OPEN TRADER ZONE – Pannawonica Oval**



#### **PANNAWONICA TRADING ZONES**