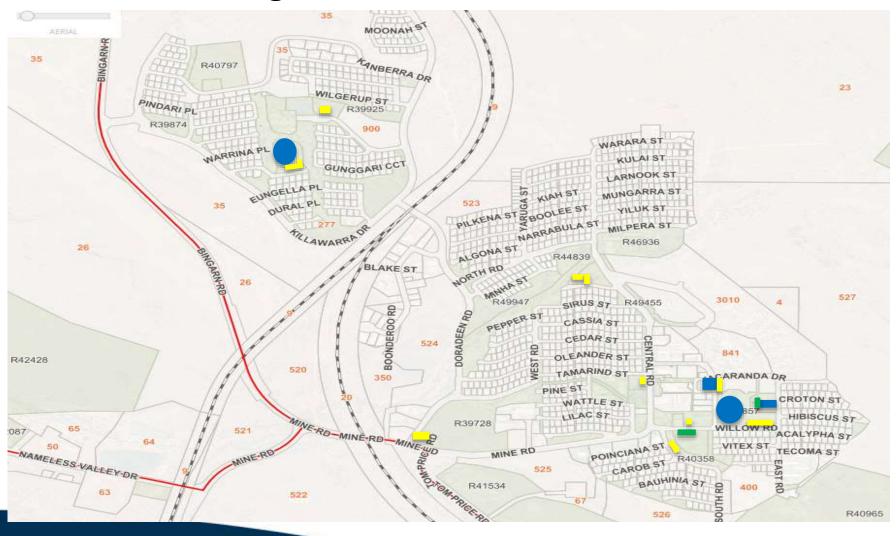

ent bays.



## **Open Trading Zone – Community Centre Car Park**



## **Open Trading Zone – Village Green Carpark**



## **Open Trading Zone – Softball Oval**



## **Open Trading Zone – Clem Thompson Oval**



## **Open Trading Zone – Vic Hayton Memorial Pool**



## **Open Trading Zone – Area W Oval**



## **Open Trading Zone – Tourist Information Bay**



## **Open Trading Zone – Dog Park**



## **OpenTrading Zone – Coles Carpark**



#### Invited Trading Zone – Soccer Field (Clem Thompson Oval)



#### Invited Trading Zone - Softball Oval (Diamond Club)



## **Events - Village Green** (Bays to be marked and numbered)



#### Events - Clem Thompson Oval (Bays to be marked and numbered)



## Events - Skate Park (Bays to be marked and numbered)



#### **Tom Price Trading Zones**



#### PARABURDOO TRADING ZONES



Open Trading Zone



Open Trading Zone- Invited

Keys will be required to access green zones from the shire. This will help the shire to police the green zones.



- Events
- Bays to be marked and numbered.

More detailed mapping required for event bays.



#### **OPEN TRADING ZONE – Peter Sutherland Oval**



## **OPEN TRADER ZONE – Shopping Precinct**



## **OPEN TRADING ZONE – Shopping Precinct** (Rear Carpark)



#### **INVITED TRADING ZONES – Peter Sutherland Oval**



#### **INVITED TRADING ZONES- Peter Sutherland Oval**



## EVENTS - Peter Sutherland Oval (Bays to be marked and numbered)



## Events- Peter Sutherland Oval (Bays to be marked and numbered)



#### **Paraburdoo Trading Zones**



#### **ONSLOW TRADING ZONES**



Open Trading Zone