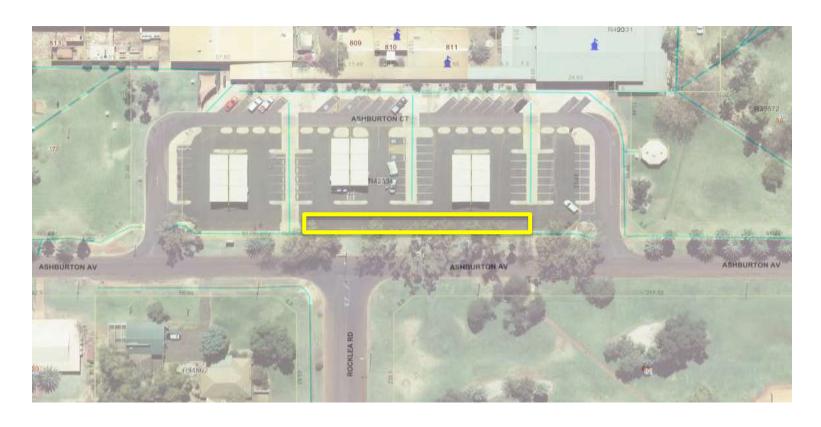

g Park**



## **OpenTrading Zone – Coles Carpark**



#### Invited Trading Zone – Soccer Field (Clem Thompson Oval)



#### Invited Trading Zone - Softball Oval (Diamond Club)



## **Events - Village Green** (Bays to be marked and numbered)



#### Events - Clem Thompson Oval (Bays to be marked and numbered)



## Events - Skate Park (Bays to be marked and numbered)



#### **Tom Price Trading Zones**



#### PARABURDOO TRADING ZONES



Open Trading Zone



Open Trading Zone- Invited

Keys will be required to access green zones from the shire. This will help the shire to police the green zones.



- Events
- Bays to be marked and numbered.

More detailed mapping required for event bays.



#### **OPEN TRADING ZONE – Peter Sutherland Oval**



## **OPEN TRADER ZONE – Shopping Precinct**



## **OPEN TRADING ZONE – Shopping Precinct** (Rear Carpark)



#### **INVITED TRADING ZONES – Peter Sutherland Oval**



#### **INVITED TRADING ZONES- Peter Sutherland Oval**



## EVENTS - Peter Sutherland Oval (Bays to be marked and numbered)



## Events- Peter Sutherland Oval (Bays to be marked and numbered)



#### **Paraburdoo Trading Zones**



#### **ONSLOW TRADING ZONES**



Open Trading Zone



Open Trading Zone- Invited

Keys will be required to access green zones from the shire. This will help the shire to police the green zones.



- Events
- Bays to be marked and numbered.

More detailed mapping required for event bays.



#### **OPEN TRADING ZONE – Visitor Centre**



#### **OPEN TRADING ZONE – Onslow Foreshore**



## **OPEN TRADING ZONE – Thalanyji Oval**



#### **OPEN